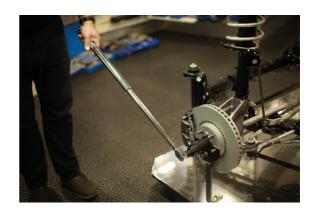

## **Extendable Flexi Head Power Bar 3/4"D**

A telescopic 3/4"D power bar with a flexible head and socket safety lock, allowing for a greater torque to be applied when loosening stubborn or corroded fixings. The stepless adjustable handle mechanism allows it to extend from 500mm to 800mm, with the safety lock holding the socket in place and preventing it from detaching from the head and causing damage or injury.

## **Additional Information**

- Telescopic power bar with flexible head & socket safety lock.
- Extendable range: 500 800mm x 3/4"D.
- Features a stepless extendable handle for greater leverage & easy storage.
- · Safety locking feature prevents the socket disengaging causing damage or injury (max permissible torque 1,200Nm).
- · Manufactured from chrome vanadium (6140).