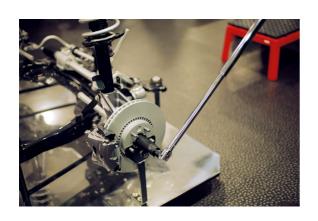

## **Extendable Flexi Head Power Bar 3/4"D**

A telescopic 3/4"D power bar with a flexible head and socket safety lock, allowing for a greater torque to be applied when loosening stubborn or corroded fixings. The stepless adjustable handle mechanism allows it to extend from 500mm to 800mm, with the safety lock holding the socket in place and preventing it from detaching from the head and causing damage or injury.