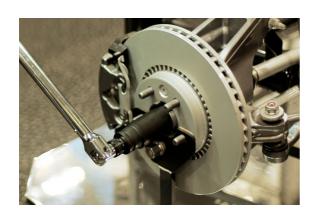

## **Extendable Flexi Head Power Bar 3/4"D**

A telescopic 3/4"D power bar with a flexible head and socket safety lock, allowing for a greater torque to be applied when loosening stubborn or corroded fixings. The stepless adjustable handle mechanism allows it to extend from 500mm to 800mm, with the safety lock holding the socket in place and preventing it from detaching from the head and causing damage or injury.

## **Additional Information**

- Telescopic power bar with flexible head & socket safety lock.
- Extendable range: 500 800mm x 3/4"D.
- Features a stepless extendable handle for greater leverage & easy storage.
- · Safety locking feature prevents the socket disengaging causing damage or injury (max permissible torque 1,200Nm).
- · Manufactured from chrome vanadium (6140).