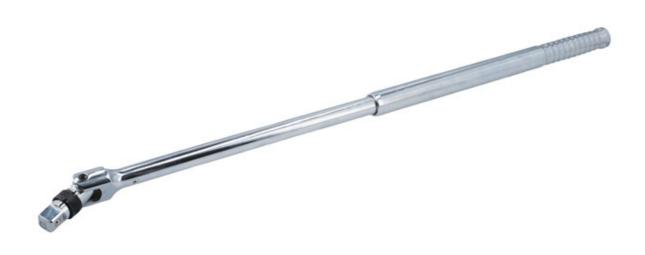

## **Extendable Flexi Head Power Bar 3/4"D**

A telescopic 3/4"D power bar with a flexible head and socket safety lock, allowing for a greater torque to be applied when loosening stubborn or corroded fixings. The stepless adjustable handle mechanism allows it to extend from 500mm to 800mm, with the safety lock holding the socket in place and preventing it from detaching from the head and causing damage or injury.

## **Additional Information**

- Telescopic power bar with flexible head & socket safety lock.
- Extendable range: 500 800mm x 3/4"D.
- Features a stepless extendable handle for greater leverage & easy storage.
- · Safety locking feature prevents the socket disengaging causing damage or injury (max permissible torque 1,200Nm).
- · Manufactured from chrome vanadium (6140).