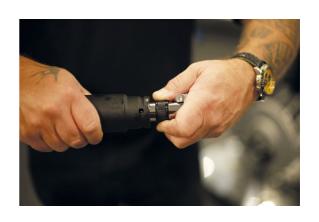

## **Extendable Flexi Head Power Bar 3/4"D**

A telescopic 3/4"D power bar with a flexible head and socket safety lock, allowing for a greater torque to be applied when loosening stubborn or corroded fixings. The stepless adjustable handle mechanism allows it to extend from 500mm to 800mm, with the safety lock holding the socket in place and preventing it from detaching from the head and causing damage or injury.

## **Additional Information**

- Telescopic power bar with flexible head & socket safety lock.
- Extendable range: 500 800mm x 3/4"D.
- Features a stepless extendable handle for greater leverage & easy storage.
- · Safety locking feature prevents the socket disengaging causing damage or injury (max permissible torque 1,200Nm).
- · Manufactured from chrome vanadium (6140).